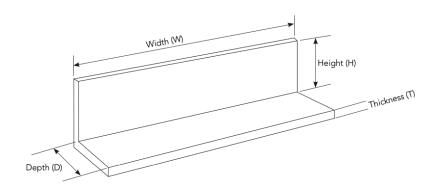

Y-201-P

| Model     | Y-201-P               |  |
|-----------|-----------------------|--|
| Product   | Floating Shelf        |  |
| Size      | 6"(W) x 4"(D) x 4"(H) |  |
| Thickness | 5/8"                  |  |
| Slope     | 1/8"                  |  |
| Hardware  | Included, Concealed   |  |