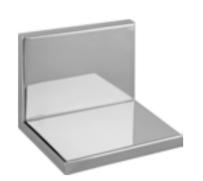

## **FEATURES**

- Premium 304 Grade Stainless Steel
- Equipped with SoundDefy<sup>™</sup> noise concealing technology
- An appropriate slope ensures proper drainage of water
- Double walled stainless steel construction ensures no screws are visible after installation

Y-201-P

| Model     | Y-201-P               |  |
|-----------|-----------------------|--|
| Product   | Floating Shelf        |  |
| Size      | 6"(W) x 4"(D) x 4"(H) |  |
| Thickness | 5/8"                  |  |
| Slope     | 1/8"                  |  |
| Hardware  | Included, Concealed   |  |